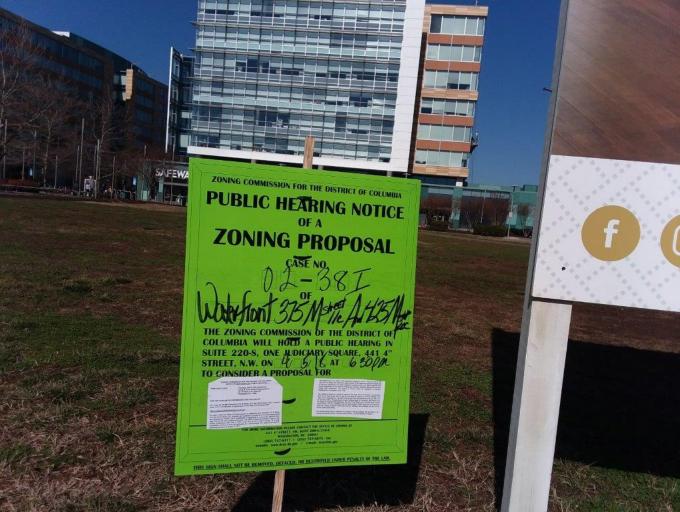

DESTROYED, DEFACED, OR DESTROYED UNDER PENALTY OF THE LAW

2001NG COMMISSION FOR THE DISTRICT OF COLUMBIA PUBLIC HEARING NOTICE OF A ZONING PROPOSAL CASE NO. 0 2-38Z

THE ZONING COMMISSION OF THE DISTRICT OF COLUMBIA WILL HOLD A PUBLIC HEARING IN SUTE 220-S, ONE FUDICIARY SQUARE, 441 4" STREET, NW, ON 4/15/18 AT 630 pm TO CONSIDER A PROPOSAL FOR