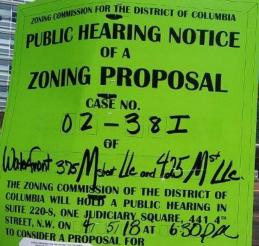

DESTROYED, DEFACED, OR DESTROYED UNDER PENALTY OF THE LAW

2001NG COMMISSION FOR THE DISTRICT OF COLUMBIA PUBLIC HEARING NOTICE OF A ZONING PROPOSAL CASE NO. 0 2-38Z

THE ZONING COMMISSION OF THE DISTRICT OF COLUMBIA WILL HOLD A PUBLIC HEARING IN SUTE 220-S, ONE FUDICIARY SQUARE, 441 4" STREET, NW, ON 4/15/18 AT 630 pm TO CONSIDER A PROPOSAL FOR