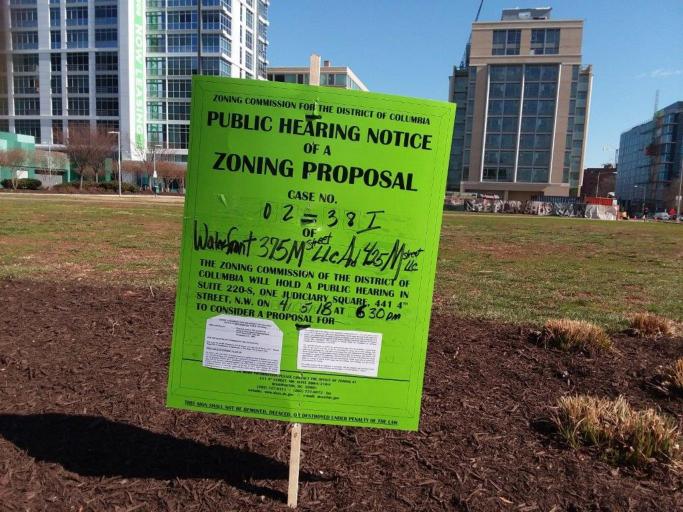

DESTROYED, DEFACED, OR DESTROYED UNDER PENALTY OF THE LAW

2001NG COMMISSION FOR THE DISTRICT OF COLUMBIA PUBLIC HEARING NOTICE OF A ZONING PROPOSAL CASE NO. 0 2-38Z

THE ZONING COMMISSION OF THE DISTRICT OF COLUMBIA WILL HOLD A PUBLIC HEARING IN SUTE 220-S, ONE FUDICIARY SQUARE, 441 4" STREET, NW, ON 4/15/18 AT 630 pm TO CONSIDER A PROPOSAL FOR